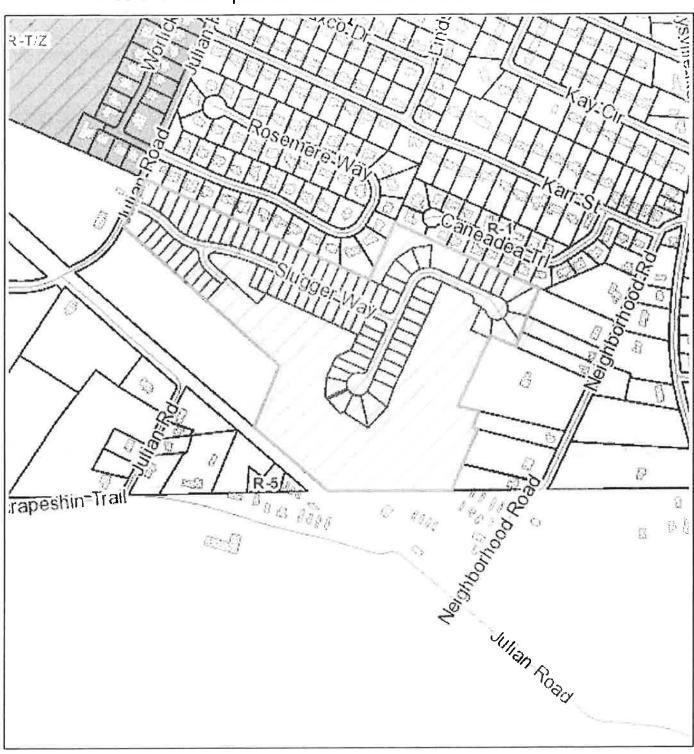

## RESOLUTION NO. 31736

A RESOLUTION APPROVING A SPECIAL EXCEPTIONS PERMIT FOR A RESIDENTIAL PLANNED UNIT DEVELOPMENT FOR PROPERTIES LOCATED IN THE 500 BLOCK OF DOUBLE PLAY DRIVE, THE 500 AND 600 BLOCKS OF SLIDING HOME RUN, AND THE 8000 AND 8100 BLOCKS OF SLUGGER WAY.

BE IT RESOLVED BY THE CITY COUNCIL OF THE CITY OF CHATTANOOGA, TENNESSEE, That there be and is hereby granted a Special Exceptions Permit for a Residential Planned Unit Development for properties located in the 500 block of Double Play Drive, the 500 and 600 blocks of Sliding Home Run, and the 8000 and 8100 blocks of Slugger Way, more particularly described in the attached maps and referenced in the legal description below:

Lots 1 through 12, 141 through 149, and Community Lots 150, 154, and 155, Final Plat Engel Park Subdivision, Plat Book 117, Page 34, ROHC, Lots 13 through 38, 67 through 71, 89 through 100 and Community Lot 153, Final Plat Engle Park Subdivision, Phase II, Plat Book 122, Page 29, ROHC, and Lots 72 through 88, Final Plat Engel Park Subdivision, Phase III, Plat Book 127, Page 96, ROHC and an unplatted and unaddressed tract of land located in the 500 block of Double Play Drive, being the properties described in Deed Books on file. Tax Map Numbers 171I-B-001.02, 171I-J-001 through 040, 171I-K-001 through 010, 171I-L-001 through 013, 171I-M-001 through 022.