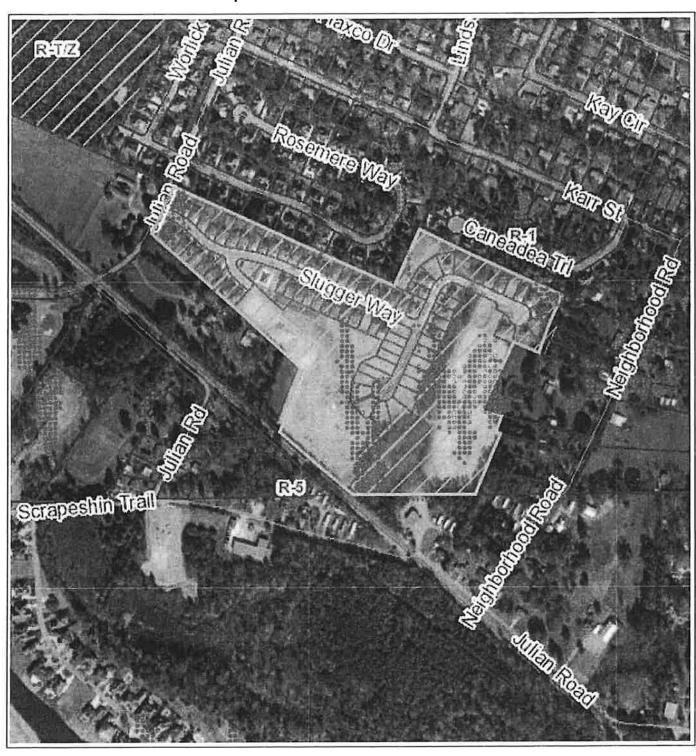

## RESOLUTION NO. 31736

A RESOLUTION APPROVING A SPECIAL EXCEPTIONS PERMIT FOR A RESIDENTIAL PLANNED UNIT DEVELOPMENT FOR PROPERTIES LOCATED IN THE 500 BLOCK OF DOUBLE PLAY DRIVE, THE 500 AND 600 BLOCKS OF SLIDING HOME RUN, AND THE 8000 AND 8100 BLOCKS OF SLUGGER WAY.

BE IT RESOLVED BY THE CITY COUNCIL OF THE CITY OF CHATTANOOGA, TENNESSEE, That there be and is hereby granted a Special Exceptions Permit for a Residential Planned Unit Development for properties located in the 500 block of Double Play Drive, the 500 and 600 blocks of Sliding Home Run, and the 8000 and 8100 blocks of Slugger Way, more particularly described in the attached maps and referenced in the legal description below:

Lots 1 through 12, 141 through 149, and Community Lots 150, 154, and 155, Final Plat Engel Park Subdivision, Plat Book 117, Page 34, ROHC, Lots 13 through 38, 67 through 71, 89 through 100 and Community Lot 153, Final Plat Engle Park Subdivision, Phase II, Plat Book 122, Page 29, ROHC, and Lots 72 through 88, Final Plat Engel Park Subdivision, Phase III, Plat Book 127, Page 96, ROHC and an unplatted and unaddressed tract of land located in the 500 block of Double Play Drive, being the properties described in Deed Books on file. Tax Map Numbers 171I-B-001.02, 171I-J-001 through 040, 171I-K-001 through 010, 171I-L-001 through 013, 171I-M-001 through 022.